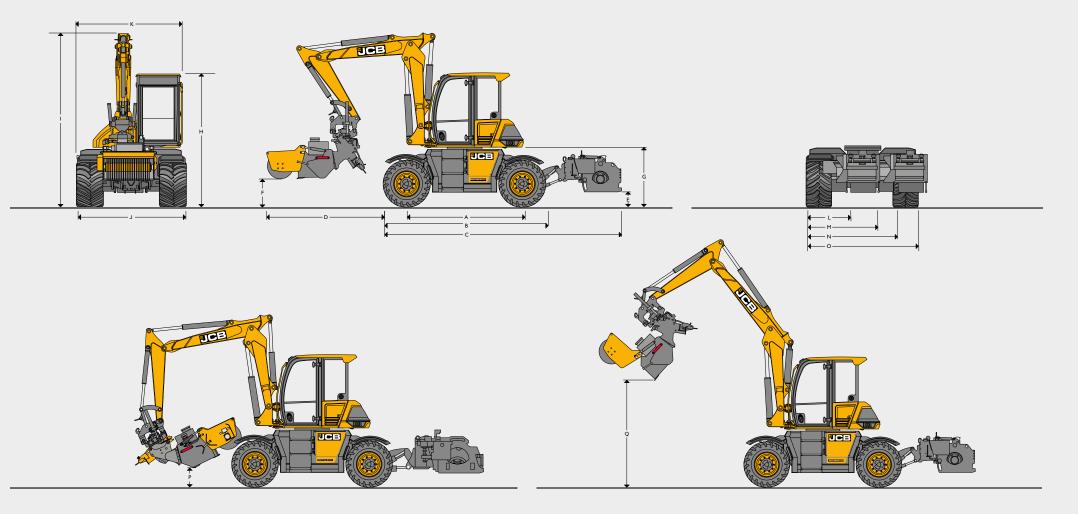

### STATIC DIMENSIONS

| А | Wheel base                   | mm | 2650 |
|---|------------------------------|----|------|
| В | Length over tyres            | mm | 3750 |
| С | Length over tyres and planer | mm | 5490 |
| D | Front transport length       | mm | 2275 |
| Е | Planer transport height      | mm | 350  |
| F | Sweeper transport height     | mm | 463  |
| G | Slew height                  | mm | 1375 |
| Н | Cab height                   | mm | 3040 |
| 1 | Transport height             | mm | 3980 |

| J | Width over tyres                | mm | 2500 |
|---|---------------------------------|----|------|
|   | Width over tyres and cab        | mm | 2470 |
| L | Planer max right off set        | mm | 970  |
| Μ | Planer max right offset and cut | mm | 1570 |
| Ν | Planer max left off set         | mm | 2000 |
| 0 | Planer max left offset and cut  | mm | 2600 |
| Р | Ground clearance of sweeper     | mm | 463  |
| Q | Max dump @40 degree bucket tip  | mm | 2900 |
|   |                                 |    |      |

### STATIC DIMENSIONS

| R            | Max working reach with sweeper | mm      | 6637                                                         |
|--------------|--------------------------------|---------|--------------------------------------------------------------|
| S            | Min working reach with sweeper | mm      | 3029                                                         |
| Т            | Max reach with hammer          | mm      | 5136                                                         |
| U            | Min cropping distance          | mm      | 3725                                                         |
| $\vee$       | Max ground length planing      | mm      | 5490                                                         |
| $\mathbb{W}$ | Sweeper position when planing  | mm      | 7480                                                         |
|              | Max over hang with planer      | mm      | 1740                                                         |
|              | Front axle / rear axle         |         | Oscillating steering axle / rigid steering axle              |
|              | Axles load capacity            | tonnes  | 14                                                           |
|              | Axles load oscillation         | degrees | +/- 8                                                        |
|              | Transmission                   |         | Hydrostatic drive via piston motor and stepless transmission |