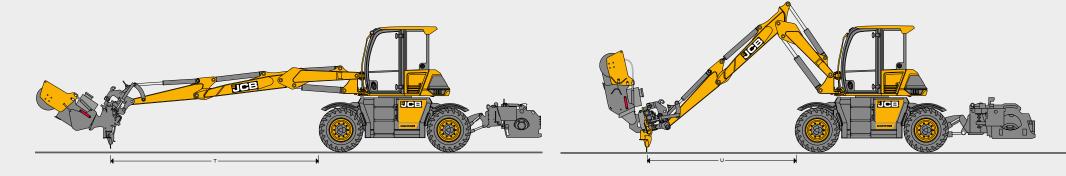

### STATIC DIMENSIONS

| R            | Max working reach with sweeper | mm      | 6637                                                         |
|--------------|--------------------------------|---------|--------------------------------------------------------------|
| S            | Min working reach with sweeper | mm      | 3029                                                         |
| Т            | Max reach with hammer          | mm      | 5136                                                         |
| U            | Min cropping distance          | mm      | 3725                                                         |
| $\vee$       | Max ground length planing      | mm      | 5490                                                         |
| $\mathbb{W}$ | Sweeper position when planing  | mm      | 7480                                                         |
|              | Max over hang with planer      | mm      | 1740                                                         |
|              | Front axle / rear axle         |         | Oscillating steering axle / rigid steering axle              |
|              | Axles load capacity            | tonnes  | 14                                                           |
|              | Axles load oscillation         | degrees | +/- 8                                                        |
|              | Transmission                   |         | Hydrostatic drive via piston motor and stepless transmission |