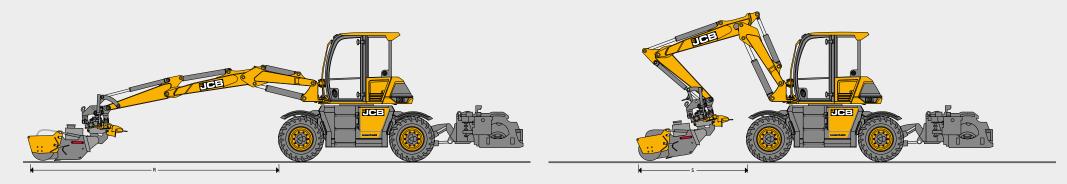

### STATIC DIMENSIONS

| R            | Max working reach with sweeper | mm      | 6637                                                         |
|--------------|--------------------------------|---------|--------------------------------------------------------------|
| S            | Min working reach with sweeper | mm      | 3029                                                         |
| Т            | Max reach with hammer          | mm      | 5136                                                         |
| U            | Min cropping distance          | mm      | 3725                                                         |
| $\vee$       | Max ground length planing      | mm      | 5490                                                         |
| $\mathbb{W}$ | Sweeper position when planing  | mm      | 7480                                                         |
|              | Max over hang with planer      | mm      | 1740                                                         |
|              | Front axle / rear axle         |         | Oscillating steering axle / rigid steering axle              |
|              | Axles load capacity            | tonnes  | 14                                                           |
|              | Axles load oscillation         | degrees | +/- 8                                                        |
|              | Transmission                   |         | Hydrostatic drive via piston motor and stepless transmission |