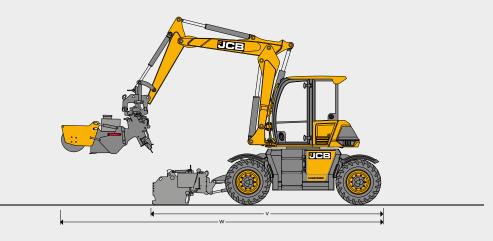

### STATIC DIMENSIONS

| R            | Max working reach with sweeper | mm      | 6637                                                         |
|--------------|--------------------------------|---------|--------------------------------------------------------------|
| S            | Min working reach with sweeper | mm      | 3029                                                         |
| Т            | Max reach with hammer          | mm      | 5136                                                         |
| U            | Min cropping distance          | mm      | 3725                                                         |
| $\vee$       | Max ground length planing      | mm      | 5490                                                         |
| $\mathbb{W}$ | Sweeper position when planing  | mm      | 7480                                                         |
|              | Max over hang with planer      | mm      | 1740                                                         |
|              | Front axle / rear axle         |         | Oscillating steering axle / rigid steering axle              |
|              | Axles load capacity            | tonnes  | 14                                                           |
|              | Axles load oscillation         | degrees | +/- 8                                                        |
|              | Transmission                   |         | Hydrostatic drive via piston motor and stepless transmission |